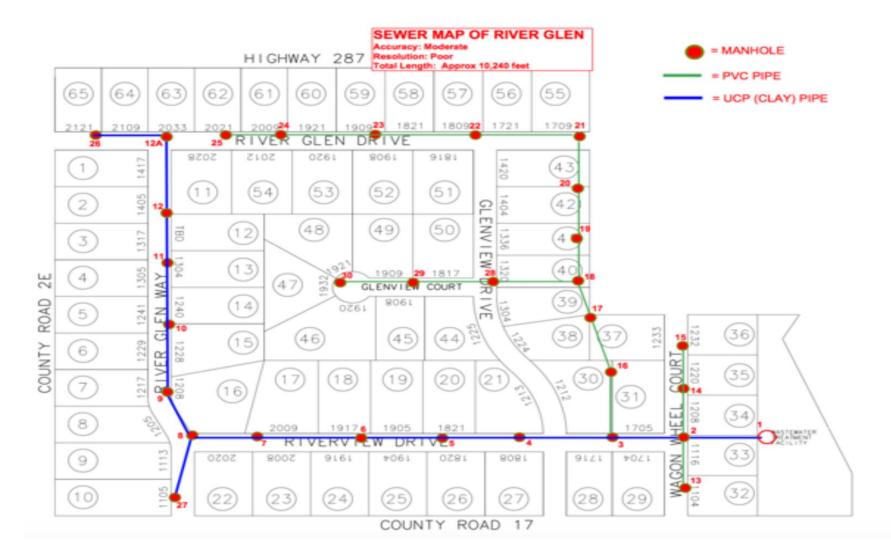

#### **Collection Pipes**

#### Collection System Pipe Repair

- There are 14 sections of clay pipe all should be relined
- 2 sections relined in 2014, Section 12A
- 5 sections on Riverview Dr in 2016, Section 1-5 and 7-8
- We need to uncover the manhole 6 and complete the remaining to sections on Riverview Dr
- Remaining money collected in 2017 will go to repairs made in 2018